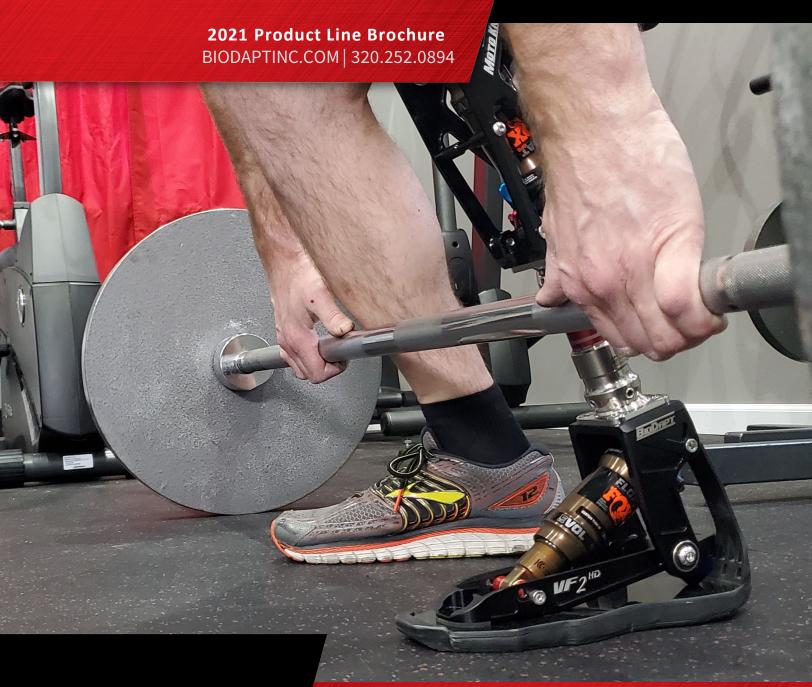

# VERSA FOOT2-HD

For competitive athletes and those weekend warriors who want to get the most out of their favorite sport or activities.

The VF2-HD is a step ahead of the rest in its ability to achieve your natural range of motion while effortlessly absorbing impact, its wide range of adjustability and tuning opions, and the customizeable sole plate options for different sports and activities.

The VF2-HD is based on the design of the widely used Versa Foot2, which is the choice of elite level competitive athletes spanning multiple sports.