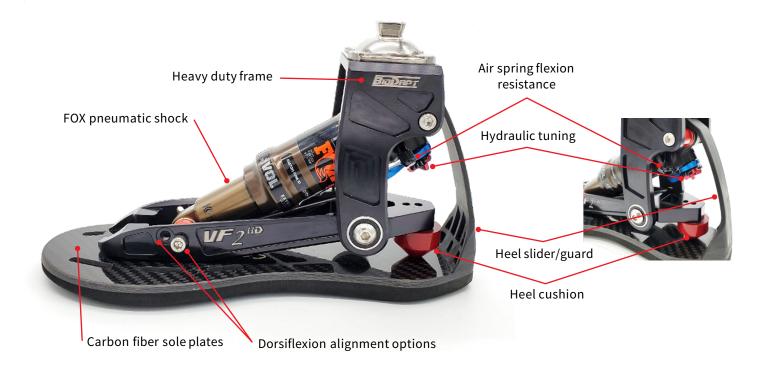

#### **KEY FEATURES**

Go bigger and push harder with high quality, versatile, and adjustable features that allow for maxium performance and exceptional durability and strength.

### **30 DEGREES DORSIFLEXION**

From the natural position.

# PNEUMATIC SPRING AND HYDRAULIC

Provide user adjustable ankle resistance.

#### FLEXIBLE CARBON FIBER AND URETHANE **BUMPER**

Allow 12 mm of heel flex/cushion.

#### **2 ALIGNMENT OPTIONS**

Two alignment options for dorsa/plantar flexion via shock mounting locations.

#### **HIGH PERFORMANCE COMPONENTS**