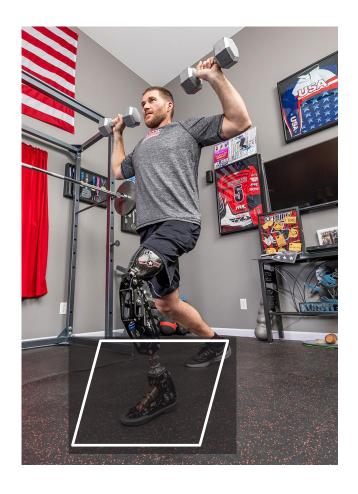

# VERSA FOOT2-HD

For competitive athletes and those weekend warriors who want to get the most out of their favorite sport or activities.

The VF2-HD is a step ahead of the rest in its ability to achieve your natural range of motion while effortlessly absorbing impact, its wide range of adjustability and tuning opions, and the customizeable sole plate options for different sports and activities.

The VF2-HD is based on the design of the widely used Versa Foot2, which is the choice of elite level competitive athletes spanning multiple sports.