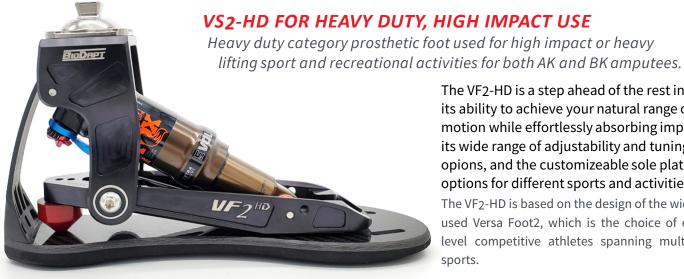

# VERSA FOOT2-HD

For competitive athletes and those weekend warriors who want to get the most out of their favorite sport or activities.

The VF2-HD is a step ahead of the rest in its ability to achieve your natural range of motion while effortlessly absorbing impact, its wide range of adjustability and tuning opions, and the customizeable sole plate options for different sports and activities.

The VF2-HD is based on the design of the widely used Versa Foot2, which is the choice of elite level competitive athletes spanning multiple sports.