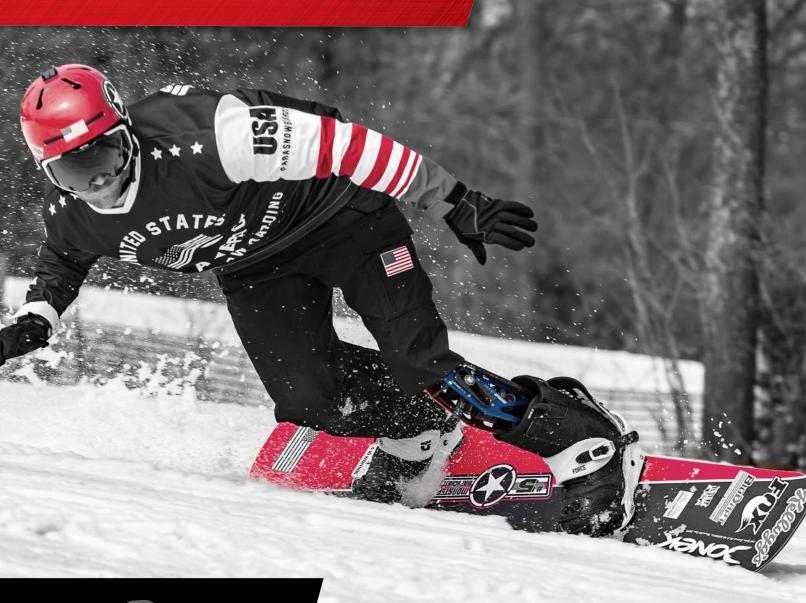

Mike Schultz, President BioDapt 11

5454 CTY 141 ST. CLOUD, MN 56301

INFO@BIODAPTINC.COM

**OUR STORY STARTS HERE** 

The BioDapt story starts with Mike Schultz, a professional snowmobile racer that lost his leg above the knee to an injury while racing in 2008. Unable to find prosthetic equipment to get back in action and refusing to compromise, he created his own. His new designs allow him to perform at a high level in all the sports he loves including snowboarding, motocross, and snowmobile racing. BioDapt was created in 2010 to help other amputees achieve their goals.

> MIKE SCHULTZ | President PARALYMPIC GOLD AND SILVER MEDALIST (SNOWBOARDING) 10 TIME X GAMES GOLD MEDALIST (MOTOCROSS, SNOWMOBILE, SNOWBIKE)